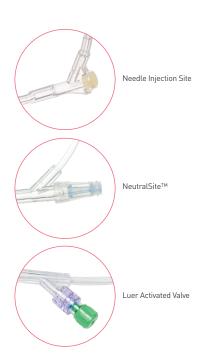

## Standard Bore Extension Sets

| Standard Bore Extension Sets |                                                                                                               |        |                           |            |
|------------------------------|---------------------------------------------------------------------------------------------------------------|--------|---------------------------|------------|
| RE-ORDER                     | DESCRIPTION                                                                                                   | LENGTH | ACCESS                    | CARTON QTY |
| IV052100                     | Standard Bore Extension Set - Injection Site Female<br>Luer Lock to Male Luer Lock and Rotating Collar (RC)   | 495cm  | Standard Injection Site   | 50         |
| IV052101                     | Standard Bore Extension Set – NeutralSite™,<br>Female Luer Lock to Male Luer Lock and Rotating<br>Collar (RC) | 495cm  | NeutralSite™              | 50         |
| IV052201                     | Standard Bore Extension Set - 2 x NeutralSites™<br>Female Luer Lock to Male Luer Lock and RC                  | 80cm   | 2 x NeutralSite™          | 100        |
| IV052203                     | Standard Bore Extension Set with Female Luer Lock to Male Luer Lock and 2 x Luer Activated Valves             | 120cm  | 2 x Luer Activated Valves | 100        |
| IV052415                     | Standard Bore Extension Set - Male Luer Lock with Rotating Collar                                             | 15cm   | NeutralSite™              | 200        |