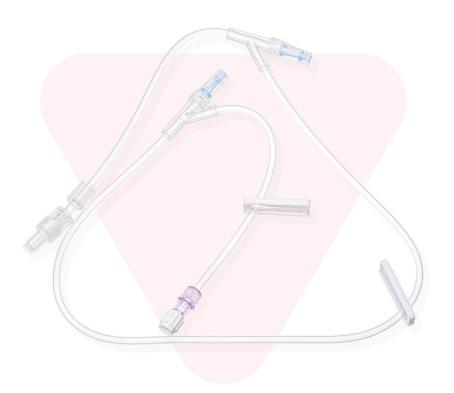

## Standard Bore Extension Sets

| Standard Bore Extension Sets |                                                                                                               |        |                           |            |
|------------------------------|---------------------------------------------------------------------------------------------------------------|--------|---------------------------|------------|
| RE-ORDER                     | DESCRIPTION                                                                                                   | LENGTH | ACCESS                    | CARTON QTY |
| IV052100                     | Standard Bore Extension Set - Injection Site Female<br>Luer Lock to Male Luer Lock and Rotating Collar (RC)   | 495cm  | Standard Injection Site   | 50         |
| IV052101                     | Standard Bore Extension Set – NeutralSite™,<br>Female Luer Lock to Male Luer Lock and Rotating<br>Collar (RC) | 495cm  | NeutralSite™              | 50         |
| IV052201                     | Standard Bore Extension Set - 2 x NeutralSites™<br>Female Luer Lock to Male Luer Lock and RC                  | 80cm   | 2 x NeutralSite™          | 100        |
| IV052203                     | Standard Bore Extension Set with Female Luer Lock to Male Luer Lock and 2 x Luer Activated Valves             | 120cm  | 2 x Luer Activated Valves | 100        |
| IV052415                     | Standard Bore Extension Set - Male Luer Lock with Rotating Collar                                             | 15cm   | NeutralSite™              | 200        |